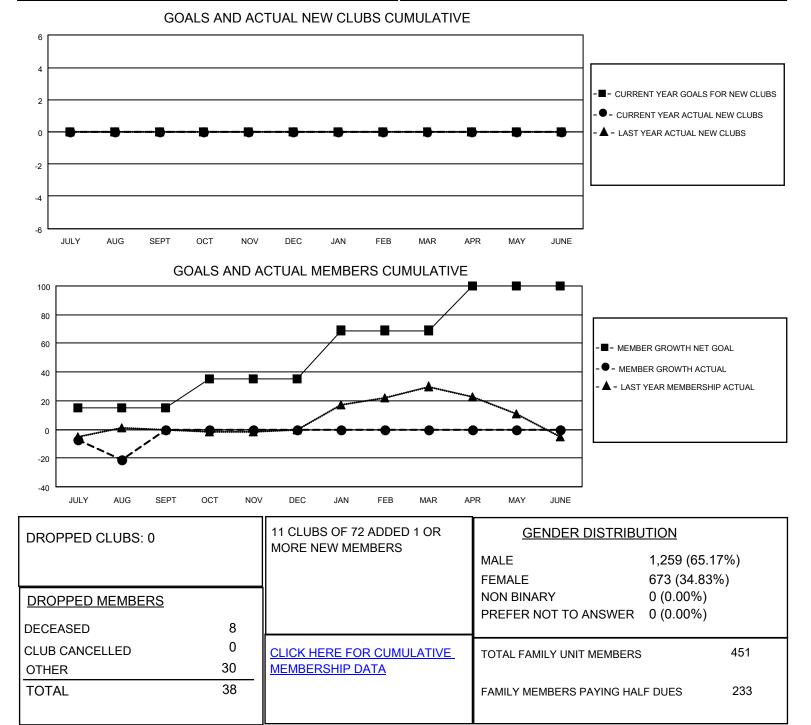

## LOCATION MAINE

District 41

Results as of: 8/31/2022

| Clubs                 |               |           |               | Members               |                        |                         |                                                    |
|-----------------------|---------------|-----------|---------------|-----------------------|------------------------|-------------------------|----------------------------------------------------|
| RESULTS FOR 2022-2023 |               |           |               | RESULTS FOR 2022-2023 |                        |                         |                                                    |
| QUARTER               | NEW CLUB GOAL | NEW CLUBS | DROPPED CLUBS | QUARTER               | BER GROWTH NET<br>GOAL | MEMBER GROWTH<br>ACTUAL | DROPPED<br>MEMBERS ACTUAL<br>(including transfers) |
| JULY/AUG/SEPT         | 0             | 0         | 0             | JULY/AUG/SEPT         | 15                     | 21                      | 38                                                 |
| OCT/NOV/DEC           | 0             | 0         | 0             | OCT/NOV/DEC           | 20                     | 0                       | 0                                                  |
| JAN/FEB/MAR           | 0             | 0         | 0             | JAN/FEB/MAR           | 34                     | 0                       | 0                                                  |
| APR/MAY/JUNE          | 0             | 0         | 0             | APR/MAY/JUNE          | 31                     | 0                       | 0                                                  |